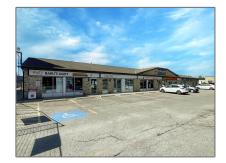

# Commercial/retail

- 1634 Hyde Park Rd, London, Ontario N6H 5L7

#### Basic Details

| Property Type: | Commercial/retail |  |
|----------------|-------------------|--|
| Listing Type:  | For Lease         |  |
| Listing ID:    | X10929471         |  |
| Price:         | <b>\$13</b>       |  |
| Year Built:    | 0                 |  |
| Lot Area:      | 0 Sqft            |  |
|                |                   |  |

### Address

| Country:       | CA         |
|----------------|------------|
| Province:      | Ontario    |
| City:          | London     |
| Postal Code:   | N6H 5L7    |
| Street:        | Hyde Park  |
| Street Number: | 1634       |
| Street Suffix: | Rd         |
| Floor Number:  | 0          |
| Longitude:     | E0° 0' 0'' |
| Latitude:      | N0° 0' 0'' |