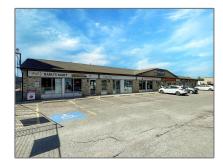

# Commercial/retail

- 1634 Hyde Park Rd, London, Ontario N6H 5L7

### Address

| Country:       | CA         |
|----------------|------------|
| Province:      | Ontario    |
| City:          | London     |
| Postal Code:   | N6H 5L7    |
| Street:        | Hyde Park  |
| Street Number: | 1634       |
| Street Suffix: | Rd         |
| Floor Number:  | 0          |
| Longitude:     | E0° 0' 0'' |
| Latitude:      | N0° 0' 0'' |