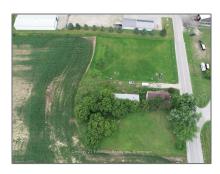

## Land

- 501 ELIZA St, Wellington North, Ontario N0G  $1\mathrm{A}0$ 

## Basic Details

| Property Type: | Land        |  |
|----------------|-------------|--|
| Listing Type:  | For Sale    |  |
| Listing ID:    | X10878530   |  |
| Price:         | \$6,900,000 |  |
| Year Built:    | 0           |  |
| Lot Area:      | 0 Sqft      |  |

## Address

| Country:       | CA               |  |
|----------------|------------------|--|
| Province:      | Ontario          |  |
| City:          | Wellington North |  |
| Postal Code:   | N0G 1A0          |  |
| Street:        | ELIZA            |  |
| Street Number: | 501              |  |
| Street Suffix: | St               |  |
| Floor Number:  | 0                |  |
| Longitude:     | W81° 27' 52''    |  |
| Latitude:      | N43° 50' 57.3"   |  |