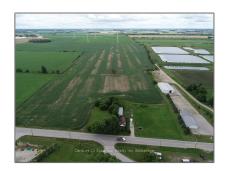

## Land

- 501 ELIZA St, Wellington North, Ontario N0G  $1\mathrm{A}0$ 

## Basic Details

| Property Type: | Land        |  |
|----------------|-------------|--|
| Listing Type:  | For Sale    |  |
| Listing ID:    | X10878530   |  |
| Price:         | \$6,900,000 |  |
| Year Built:    | 0           |  |
| Lot Area:      | 0 Sqft      |  |

## Address

| Country:       | CA               |  |
|----------------|------------------|--|
| Province:      | Ontario          |  |
| City:          | Wellington North |  |
| Postal Code:   | N0G 1A0          |  |
| Street:        | ELIZA            |  |
| Street Number: | 501              |  |
| Street Suffix: | St               |  |
| Floor Number:  | 0                |  |
| Longitude:     | W81° 27' 52''    |  |
| Latitude:      | N43° 50' 57.3"   |  |