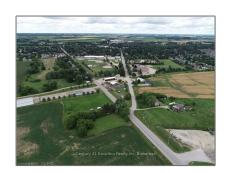

## Land

- 501 ELIZA St, Wellington North, Ontario N0G  $1\mathrm{A}0$ 

## Basic Details

| Property Type: | Land        |  |
|----------------|-------------|--|
| Listing Type:  | For Sale    |  |
| Listing ID:    | X10878530   |  |
| Price:         | \$6,900,000 |  |
| Year Built:    | 0           |  |
| Lot Area:      | 0 Sqft      |  |

## Address

| Country:       | CA               |  |
|----------------|------------------|--|
| Province:      | Ontario          |  |
| City:          | Wellington North |  |
| Postal Code:   | N0G 1A0          |  |
| Street:        | ELIZA            |  |
| Street Number: | 501              |  |
| Street Suffix: | St               |  |
| Floor Number:  | 0                |  |
| Longitude:     | W81° 27' 52''    |  |
| Latitude:      | N43° 50' 57.3"   |  |