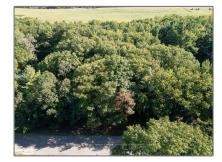

# Vacant Land

- 173 WILDWOOD Dr, Clearview, Ontario L9Z 1R3









### Basic **Details**

## Address

| Vacant Land |                                          |
|-------------|------------------------------------------|
| For Sale    |                                          |
| S10895207   |                                          |
| \$599,900   |                                          |
| 0           |                                          |
| 0 Sqft      |                                          |
|             | For Sale<br>\$10895207<br>\$599,900<br>0 |

| Country:CAProvince:OntarioCity:ClearviewPostal Code:L9Z 1R3Street:WILDWOODStreet Number:173Street Suffix:DrFloor Number:0Longitude:E0° 0' 0''Latitude:N0° 0' 0'' |                |            |  |
|-------------------------------------------------------------------------------------------