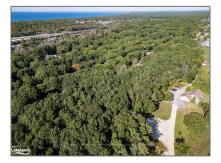

# Vacant Land

- 173 WILDWOOD Dr, Clearview, Ontario L9Z 1R3









### Basic **Details**

## Address

| Vacant Land |                                          |
|-------------|------------------------------------------|
| For Sale    |                                          |
| S10895207   |                                          |
| \$599,900   |                                          |
| 0           |                                          |
| 0 Sqft      |                                          |
|             | For Sale<br>\$10895207<br>\$599,900<br>0 |

| Country:CAProvince:OntarioCity:ClearviewPostal Code:L9Z 1R3Street:WILDWOODStreet Number:173Street Suffix:DrFloor Number:0Longitude:E0° 0' 0''Latitude:N0° 0' 0'' |                |            |  |
|-----------------------------------------------------------------------------------------