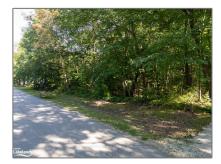

# Vacant Land

- 173 WILDWOOD Dr, Clearview, Ontario L9Z 1R3









### Basic **Details**

## Address

| Vacant Land |                                          |
|-------------|------------------------------------------|
| For Sale    |                                          |
| S10895207   |                                          |
| \$599,900   |                                          |
| 0           |                                          |
| 0 Sqft      |                                          |
|             | For Sale<br>\$10895207<br>\$599,900<br>0 |

| Country:CAProvince:OntarioCity:ClearviewPostal Code:L9Z 1R3Street:WILDWOODStreet Number:173Street Suffix:DrFloor Number:0Longitude:E0° 0' 0''Latitude:N0° 0' 0'' |                |            |  |
|---------------------------------------------------------------------------------------