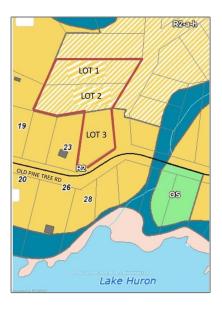

# Vacant Land

- PT LT 3 OLD PINE TREE Rd, Northern Bruce Peninsula, Ontario N0H 1Z0  $\,$ 

### Address

| Country:       | CA                          |  |
|----------------|-----------------------------|--|
| Province:      | Ontario                     |  |
| City:          | Northern Bruce<br>Peninsula |  |
| Postal Code:   | N0H 1Z0                     |  |
| Street:        | OLD PINE TREE               |  |
| Street Number: | PT LT 3                     |  |
| Street Suffix: | Rd                          |  |
| Floor Number:  | 0                           |  |
| Longitude:     | E0° 0' 0''                  |  |
| Latitude:      | N0° 0' 0''                  |  |