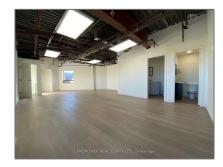

# Industrial

- 400 Esna Park Dr, Markham, Ontario L3R 3K2

#### Basic Details

| Property Type: | Industrial |  |
|----------------|------------|--|
| Listing Type:  | For Sale   |  |
| Listing ID:    | N11046318  |  |
| Price:         | \$818,000  |  |
| Year Built:    | 0          |  |
| Lot Area:      | 0 Sqft     |  |

#### Features

| $\sqrt{}$ | Heating System: | Gas Forced Air Open |  |
|-----------|-----------------|---------------------|--|
| $\sqrt{}$ | Elevator:       | None                |  |