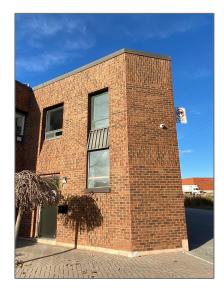

# Industrial

- 400 Esna Park Dr, Markham, Ontario L3R 3K2

#### Basic Details

| Property Type: | Industrial |  |
|----------------|------------|--|
| Listing Type:  | For Sale   |  |
| Listing ID:    | N11046318  |  |
| Price:         | \$818,000  |  |
| Year Built:    | 0          |  |
| Lot Area:      | 0 Sqft     |  |

## Address

| Country:       | CA         |
|----------------|------------|
| Province:      | Ontario    |
| City:          | Markham    |
| Postal Code:   | L3R 3K2    |
| Street:        | Esna Park  |
| Street Number: | 400        |
| Street Suffix: | Dr         |
| Floor Number:  | 0          |
| Longitude:     | E0° 0' 0'' |
| Latitude:      | N0° 0' 0'' |