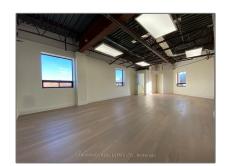

# Industrial

- 400 Esna Park Dr, Markham, Ontario L3R 3K2

#### Basic Details

| Property Type: | Industrial |  |
|----------------|------------|--|
| Listing Type:  | For Sale   |  |
| Listing ID:    | N11046318  |  |
| Price:         | \$818,000  |  |
| Year Built:    | 0          |  |
| Lot Area:      | 0 Sqft     |  |

#### Features

| $\sqrt{}$ | Heating System: | Gas Forced Air Open |  |
|-----------|-----------------|---------------------|--|
| $\sqrt{}$ | Elevator:       | None                |  |