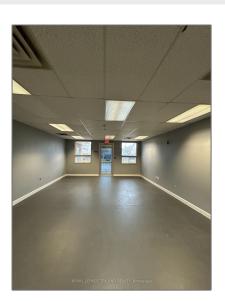

#### **Basic Details**

| Property Type:  | Office      |  |
|-----------------|-------------|--|
| Listing Type:   | For Lease   |  |
| Listing ID:     | X11246279   |  |
| Price:          | <b>\$10</b> |  |
| Rooms:          | 0           |  |
| Bathrooms:      | 0           |  |
| Half Bathrooms: | 0           |  |
| Square Footage: | 836 Sqft    |  |
| Year Built:     | 0           |  |
| Lot Area:       | 0 Sqft      |  |