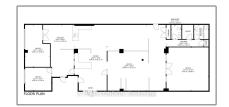

#### Basic Details

| Property Type:  | Office      |  |
|-----------------|-------------|--|
| Listing Type:   | For Lease   |  |
| Listing ID:     | X11430817   |  |
| Price:          | <b>\$16</b> |  |
| Rooms:          | 0           |  |
| Bathrooms:      | 0           |  |
| Half Bathrooms: | 0           |  |
| Square Footage: | 87,566 Sqft |  |
| Year Built:     | 0           |  |
| Lot Area:       | 0 Sqft      |  |
|                 |             |  |