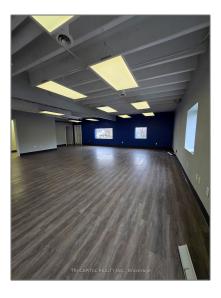

## Office

2,232 Sqft - 205 Horton St, London, Ontario N6B 1K7







Address



## Basic **Details**

| Office     |                                                             |
|------------|-------------------------------------------------------------|
| For Lease  |                                                             |
| X11437527  |                                                             |
| \$10       |                                                             |
| 0          |                                                             |
| 0          |                                                             |
| 0          |                                                             |
| 2,232 Sqft |                                                             |
| 0          |