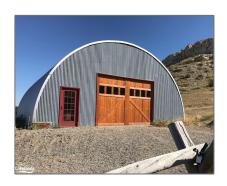

## Commercial/retail

- 5929 HIGHWAY 26, Clearview, Ontario L0M 1S0





## Basic Details

| Property Type: | Commercial/retail |  |
|----------------|-------------------|--|
| Listing Type:  | For Lease         |  |
| Listing ID:    | S11822821         |  |
| Price:         | \$2,000           |  |
| Year Built:    | 0                 |  |
| Lot Area:      | 0 Sqft            |  |

## Address

| Country:       | CA             |
|----------------|----------------|
| Province:      | Ontario        |
| City:          | Clearview      |
| Postal Code:   | L0M 1S0        |
| Street:        | HIGHWAY 26     |
| Street Number: | 5929           |
| Floor Number:  | 0              |
| Longitude:     | W80° 0' 5"     |
| Latitude:      | N44° 26' 9.9'' |

## Agent Info



Parveen Arora

& www.teamarora.com

**3** 4169108923

™ parveen@teamarora.com