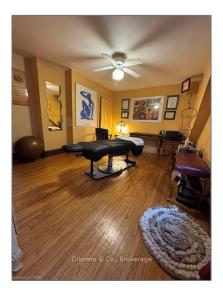

# Commercial/retail

- 379 WOOLWICH St, Guelph, Ontario N1H 3W8

#### **Basic Details**

| Property Type: | Commercial/retail |  |
|----------------|-------------------|--|
| Listing Type:  | For Lease         |  |
| Listing ID:    | X11822626         |  |
| Price:         | \$800             |  |
| Year Built:    | 0                 |  |
| Lot Area:      | 0 Sqft            |  |
|                |                   |  |