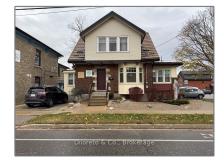

# Commercial/retail

- 379 WOOLWICH St, Guelph, Ontario N1H 3W8

#### **Basic Details**

| Property Type: | Commercial/retail |  |
|----------------|-------------------|--|
| Listing Type:  | For Lease         |  |
| Listing ID:    | X11822626         |  |
| Price:         | \$800             |  |
| Year Built:    | 0                 |  |
| Lot Area:      | 0 Sqft            |  |
|                |                   |  |

## Address

| Country:       | CA         |  |
|----------------|------------|--|
| Province:      | Ontario    |  |
| City:          | Guelph     |  |
| Postal Code:   | N1H 3W8    |  |
| Street:        | WOOLWICH   |  |
| Street Number: | 379        |  |
| Street Suffix: | St         |  |
| Floor Number:  | 0          |  |
| Longitude:     | E0° 0' 0'' |  |
| Latitude:      | N0° 0' 0'' |  |