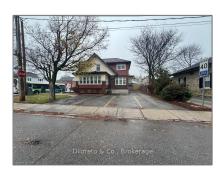

# Commercial/retail

- 379 WOOLWICH St, Guelph, Ontario N1H 3W8

#### **Basic Details**

| Property Type: | Commercial/retail |  |
|----------------|-------------------|--|
| Listing Type:  | For Lease         |  |
| Listing ID:    | X11822626         |  |
| Price:         | \$800             |  |
| Year Built:    | 0                 |  |
| Lot Area:      | 0 Sqft            |  |
|                |                   |  |

## Address

| Country:       | CA         |  |
|----------------|------------|--|
| Province:      | Ontario    |  |
| City:          | Guelph     |  |
| Postal Code:   | N1H 3W8    |  |
| Street:        | WOOLWICH   |  |
| Street Number: | 379        |  |
| Street Suffix: | St         |  |
| Floor Number:  | 0          |  |
| Longitude:     | E0° 0' 0'' |  |
| Latitude:      | N0° 0' 0'' |  |