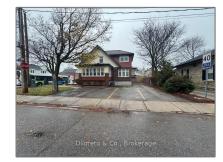

# Commercial/retail

- 379 WOOLWICH St, Guelph, Ontario N1H 3W8

### Address

| Property Type: | Commercial/retail |  |
|----------------|-------------------|--|
| Listing Type:  | For Lease         |  |
| Listing ID:    | X11822630         |  |
| Price:         | \$1,000           |  |
| Year Built:    | 0                 |  |
| Lot Area:      | 0 Sqft            |  |