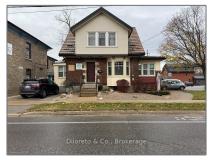

# Commercial/retail

- 379 WOOLWICH St, Guelph, Ontario N1H 3W8

### Address

| Property Type: | Commercial/retail |  |
|----------------|-------------------|--|
| Listing Type:  | For Lease         |  |
| Listing ID:    | X11822630         |  |
| Price:         | \$1,000           |  |
| Year Built:    | 0                 |  |
| Lot Area:      | 0 Sqft            |  |