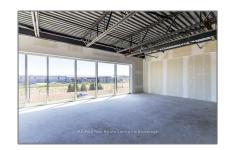

## Commercial/retail

- 587 HANLON CREEK Blvd, Guelph, Ontario N1C 0B3  $\,$ 









## **Basic Details**

| Property Type: | Commercial/retail |  |
|----------------|-------------------|--|
| Listing Type:  | For Lease         |  |
| Listing ID:    | X11822647         |  |
| Price:         | \$25              |  |
| Year Built:    | 0                 |  |
| Lot Area:      | 0 Sqft            |  |
|                |                   |  |

## Address

| Country:       | CA           |  |
|----------------|--------------|--|
| Province:      | Ontario      |  |
| City:          | Guelph       |  |
| Postal Code:   | N1C 0B3      |  |
| Street:        | HANLON CREEK |  |
| Street Number: | 587          |  |
| Street Suffix: | Blvd         |  |
| Floor Number:  | 0            |  |
| Longitude:     | E0° 0' 0''   |  |
| Latitude:      | N0° 0' 0''   |  |

## Agent Info



Pa