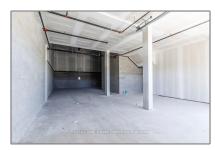

## Commercial/retail

- 587 HANLON CREEK Blvd, Guelph, Ontario N1C 0B3  $\,$ 









## **Basic Details**

| Property Type: | Commercial/retail |  |
|----------------|-------------------|--|
| Listing Type:  | For Lease         |  |
| Listing ID:    | X11822647         |  |
| Price:         | \$25              |  |
| Year Built:    | 0                 |  |
| Lot Area:      | 0 Sqft            |  |
|                |                   |  |

## Address

| Country:       | CA           |  |
|----------------|--------------|--|
| Province:      | Ontario      |  |
| City:          | Guelph       |  |
| Postal Code:   | N1C 0B3      |  |
| Street:        | HANLON CREEK |  |
| Street Number: | 587          |  |
| Street Suffix: | Blvd         |  |
| Floor Number:  | 0            |  |
| Longitude:     | E0° 0' 0''   |  |
| Latitude:      | N0° 0' 0''   |  |

## Agent Info