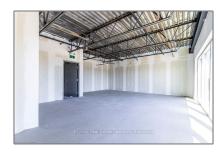

## Commercial/retail

- 589 HANLON CREEK Blvd, Guelph, Ontario N1C 0B3  $\,$ 









## **Basic Details**

| Commercial/retail |                          |  |
|-------------------|--------------------------|--|
| For Lease         |                          |  |
| X11822651         |                          |  |
| \$25              |                          |  |
| 0                 |                          |  |
| 0 Sqft            |                          |  |
|                   | For Lease X11822651 \$25 |  |

## Address

| Country:       | CA           |  |
|----------------|--------------|--|
| Province:      | Ontario      |  |
| City:          | Guelph       |  |
| Postal Code:   | N1C 0B3      |  |
| Street:        | HANLON CREEK |  |
| Street Number: | 589          |  |
| Street Suffix: | Blvd         |  |
| Floor Number:  | 0            |  |
| Longitude: