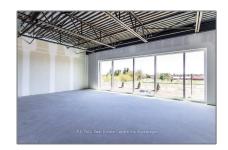

## Commercial/retail

- 589 HANLON CREEK Blvd, Guelph, Ontario N1C 0B3  $\,$ 









## **Basic Details**

| Commercial/retail |                          |  |
|-------------------|--------------------------|--|
| For Lease         |                          |  |
| X11822651         |                          |  |
| \$25              |                          |  |
| 0                 |                          |  |
| 0 Sqft            |                          |  |
|                   | For Lease X11822651 \$25 |  |

## Address

| Country:       | CA           |  |
|----------------|--------------|--|
| Province:      | Ontario      |  |
| City:          | Guelph       |  |
| Postal Code:   | N1C 0B3      |  |
| Street:        | HANLON CREEK |  |
| Street Number: | 589          |  |
| Street Suffix: | Blvd         |  |
| Floor Number:  | 0            |  |
| Longitude: