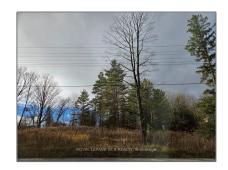

# Vacant Land

- LT 8 WS HIGHWAY 6, Chatsworth, Ontario N0H 2V0









#### Basic Details

| Property Type: | <b>Vacant Land</b> |  |
|----------------|--------------------|--|
| Listing Type:  | For Sale           |  |
| Listing ID:    | X11822928          |  |
| Price:         | \$159,000          |  |
| Year Built:    | 0                  |  |
| Lot Area:      | 0 Sqft             |  |

### Address

| Country:       | CA         |  |
|----------------|------------|--|
| Province:      | Ontario    |  |
| City:          | Chatsworth |  |
| Postal Code:   | N0H 2V0    |  |
| Street:        | HIGHWAY 6  |  |
| Street Number: | LT 8 WS    |  |
| Floor Number:  | 0          |  |
| Longitude:     | E0° 0' 0'' |  |
| Latitude:      | N0° 0' 0'' |  |

#### Features

| $\sqrt{}$ | Swimming Pool: | None |
|-----------|----------------|------|
| $\sqrt{}$ | Ele