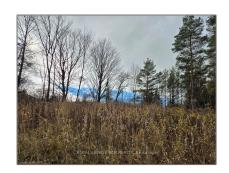

# Vacant Land

- LT 8 WS HIGHWAY 6, Chatsworth, Ontario N0H 2V0









#### Basic Details

| Property Type: | <b>Vacant Land</b> |  |
|----------------|--------------------|--|
| Listing Type:  | For Sale           |  |
| Listing ID:    | X11822928          |  |
| Price:         | \$159,000          |  |
| Year Built:    | 0                  |  |
| Lot Area:      | 0 Sqft             |  |

### Address

| Country:       | CA         |  |
|----------------|------------|--|
| Province:      | Ontario    |  |
| City:          | Chatsworth |  |
| Postal Code:   | N0H 2V0    |  |
| Street:        | HIGHWAY 6  |  |
| Street Number: | LT 8 WS    |  |
| Floor Number:  | 0          |  |
| Longitude:     | E0° 0' 0'' |  |
| Latitude:      | N0° 0' 0'' |  |

#### Features

| $\sqrt{}$ | Swimming Pool: | None |
|-----------|----------------|------|
| $\sqrt{}$ | Elevato