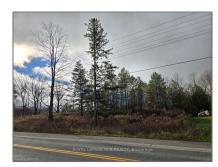

# Vacant Land

- LT 8 WS HIGHWAY 6, Chatsworth, Ontario N0H 2V0









#### Basic Details

| Property Type: | <b>Vacant Land</b> |  |
|----------------|--------------------|--|
| Listing Type:  | For Sale           |  |
| Listing ID:    | X11822928          |  |
| Price:         | \$159,000          |  |
| Year Built:    | 0                  |  |
| Lot Area:      | 0 Sqft             |  |

### Address

| Country:       | CA         |  |
|----------------|------------|--|
| Province:      | Ontario    |  |
| City:          | Chatsworth |  |
| Postal Code:   | N0H 2V0    |  |
| Street:        | HIGHWAY 6  |  |
| Street Number: | LT 8 WS    |  |
| Floor Number:  | 0          |  |
| Longitude:     | E0° 0' 0'' |  |
| Latitude:      | N0° 0' 0'' |  |

#### Features

| $\sqrt{}$ | Swimming Pool: | None |
|-----------|----------------|------|
| $\sqrt{}$ | Eleva