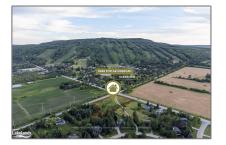

# Vacant Land

- 8680 POPLAR SIDE Rd, Clearview, Ontario L9Y 3Y9

| SITE INFORMATION  |                    |                    |  |  |
|-------------------|--------------------|--------------------|--|--|
| LOT AREA          | 73,163.84 sqft.    | 6,797.14 m2        |  |  |
| LOT ZONING        | ZONED: RE          |                    |  |  |
| SETBACKS          | FRONT              | 49'2 9/16" (15.0m) |  |  |
|                   | REAR               | 49'2 9/16" (15.0m) |  |  |
|                   | INTERIOR SIDE YARD | 19'8 1/4" (6.0m)   |  |  |
|                   | EXTERIOR SIDE YARD | 49'2 9/16" (15.0m) |  |  |
| MAX. BLDG. HEIGHT | 11m                |                    |  |  |
| LOT COVERAGE      | MAX. ALLOWABLE     | 20%                |  |  |

| Country:       | CA          |  |
|----------------|-------------|--|
| Province:      | Ontario     |  |
| City:          | Clearview   |  |
| Postal Code:   | L9Y 3Y9     |  |
| Street:        | POPLAR SIDE |  |
| Street Number: | 8680        |  |
| Street Suffix: | Rd          |  |
| Floor Number:  | 0           |  |
| Longitude:     | E0° 0' 0''  |  |
| Latitude:      | N0° 0' 0''  |  |