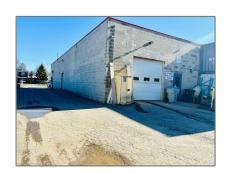

## Commercial/retail

- 390 ROMEO St, Stratford, Ontario N5A 4T9









## **Basic Details**

| Property Type: | Commercial/retail |  |
|----------------|-------------------|--|
| Listing Type:  | For Lease         |  |
| Listing ID:    | X10780510         |  |
| Price:         | <b>\$14</b>       |  |
| Year Built:    | 0                 |  |
| Lot Area:      | 0 Sqft            |  |

## Address

| Country:       | CA         |
|----------------|------------|
| Province:      | Ontario    |
| City:          | Stratford  |
| Postal Code:   | N5A 4T9    |
| Street:        | ROMEO      |
| Street Number: | 390        |
| Street Suffix: | St         |
| Floor Number:  | 0          |
| Longitude:     | E0° 0' 0'' |
| Latitude:      | N0° 0' 0'' |

## Agent Info



Parveen Arora

& www.teamarora.com

**3** 4169108923

⊠ parveen@teamarora.com