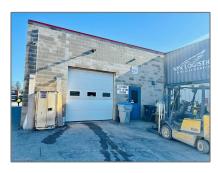

## Commercial/retail

- 390 ROMEO St, Stratford, Ontario N5A 4T9









## **Basic Details**

| Property Type: | Commercial/retail |  |
|----------------|-------------------|--|
| Listing Type:  | For Lease         |  |
| Listing ID:    | X10780510         |  |
| Price:         | <b>\$14</b>       |  |
| Year Built:    | 0                 |  |
| Lot Area:      | 0 Sqft            |  |

## Address

| Country:       | CA         |
|----------------|------------|
| Province:      | Ontario    |
| City:          | Stratford  |
| Postal Code:   | N5A 4T9    |
| Street:        | ROMEO      |
| Street Number: | 390        |
| Street Suffix: | St         |
| Floor Number:  | 0          |
| Longitude:     | E0° 0' 0'' |
| Latitude:      | N0° 0' 0'' |

## Agent Info



Parveen Arora

& www.teamarora.com

**3** 4169108923

⊠ parveen@teamarora.com