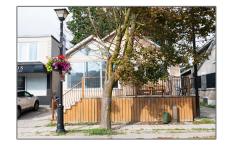

# Commercial/retail

- 15 Chapel St, Caledon, Ontario L7E 1C2

#### Basic Details

| Property Type: | Commercial/retail |  |
|----------------|-------------------|--|
| Listing Type:  | For Lease         |  |
| Listing ID:    | W11881264         |  |
| Price:         | \$2,000           |  |
| Year Built:    | 0                 |  |
| Lot Area:      | 0 Sqft            |  |

## Address

| Country:       | CA              |  |
|----------------|-----------------|--|
| Province:      | Ontario         |  |
| City:          | Caledon         |  |
| Postal Code:   | L7E 1C2         |  |
| Street:        | Chapel          |  |
| Street Number: | 15              |  |
| Street Suffix: | St              |  |
| Floor Number:  | 0               |  |
| Longitude:     | W80° 15' 42.7'' |  |
| Latitude:      | N43° 52' 49.7'' |  |