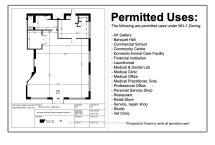

# Commercial/retail

- 390 Davis Dr, Newmarket, Ontario L3Y 7T8







## Basic **Details**

#### Address

| Property Type: | Commercial/retail |  |
|----------------|-------------------|--|
| Listing Type:  | For Lease         |  |
| Listing ID:    | N11881512         |  |
| Price:         | \$25              |  |
| Year Built:    | 0                 |  |
| Lot Area:      | 0 Sqft            |  |

| Country:       | CA              |  |
|----------------|-----------------|--|
| Province:      | Ontario         |  |
| City:          | Newmarket       |  |
| Postal Code:   | L3Y 7T8         |  |
| Street:        | Davis           |  |
| Street Number: | 390             |  |
| Street Suffix: | Dr              |  |
| Floor Number:  | 0               |  |
| Longitude:     | W80° 32' 14.5'' |  |
| Latitude:      | N44° 3' 30.3''  |  |

#### Features



### Agent