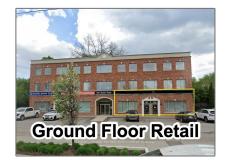

# Commercial/retail

- 390 Davis Dr, Newmarket, Ontario L3Y 7T8







## Basic **Details**

#### Address

| Property Type: | Commercial/retail |  |
|----------------|-------------------|--|
| Listing Type:  | For Lease         |  |
| Listing ID:    | N11881512         |  |
| Price:         | \$25              |  |
| Year Built:    | 0                 |  |
| Lot Area:      | 0 Sqft            |  |

| Country:       | CA              |  |
|----------------|-----------------|--|
| Province:      | Ontario         |  |
| City:          | Newmarket       |  |
| Postal Code:   | L3Y 7T8         |  |
| Street:        | Davis           |  |
| Street Number: | 390             |  |
| Street Suffix: | Dr              |  |
| Floor Number:  | 0               |  |
| Longitude:     | W80° 32' 14.5'' |  |
| Latitude:      | N44° 3' 30.3''  |  |

#### Features



### Age