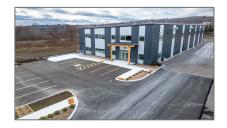

# Industrial

- 280 Jameson Dr, Peterborough, Ontario K9J 6X6









### Basic Details

| Property Type: | Industrial  |  |
|----------------|-------------|--|
| Listing Type:  | For Lease   |  |
| Listing ID:    | X11886189   |  |
| Price:         | <b>\$15</b> |  |
| Year Built:    | 0           |  |
| Lot Area:      | 0 Sqft      |  |
|                |             |  |

## Address

| Country:       | CA              |  |
|----------------|-----------------|--|
| Province:      | Ontario         |  |
| City:          | Peterborough    |  |
| Postal Code:   | К9Ј 6Х6         |  |
| Street:        | Jameson         |  |
| Street Number: | 280             |  |
| Street Suffix: | Dr              |  |
| Floor Number:  | 0               |  |
| Longitude:     | W79° 38' 30.9'' |  |
| Latitude:      | N44° 15' 38.4"  |  |

### Features

| $\sqrt{}$ | Heati