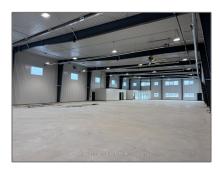

# Industrial

- 280 Jameson Dr, Peterborough, Ontario K9J 6X6









### Basic Details

| Property Type: | Industrial  |  |
|----------------|-------------|--|
| Listing Type:  | For Lease   |  |
| Listing ID:    | X11886189   |  |
| Price:         | <b>\$15</b> |  |
| Year Built:    | 0           |  |
| Lot Area:      | 0 Sqft      |  |
|                |             |  |

## Address

| Country:       | CA              |  |
|----------------|-----------------|--|
| Province:      | Ontario         |  |
| City:          | Peterborough    |  |
| Postal Code:   | К9Ј 6Х6         |  |
| Street:        | Jameson         |  |
| Street Number: | 280             |  |
| Street Suffix: | Dr              |  |
| Floor Number:  | 0               |  |
| Longitude:     | W79° 38' 30.9'' |  |
| Latitude:      | N44° 15' 38.4"  |  |

### Features

| $\sqrt{}$ | Heating