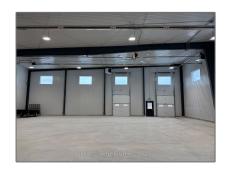

# Industrial

- 280 Jameson Dr, Peterborough, Ontario K9J 6X6









### Basic Details

| Property Type: | Industrial  |  |
|----------------|-------------|--|
| Listing Type:  | For Lease   |  |
| Listing ID:    | X11886189   |  |
| Price:         | <b>\$15</b> |  |
| Year Built:    | 0           |  |
| Lot Area:      | 0 Sqft      |  |
|                |             |  |

## Address

| Country:       | CA              |  |
|----------------|-----------------|--|
| Province:      | Ontario         |  |
| City:          | Peterborough    |  |
| Postal Code:   | К9Ј 6Х6         |  |
| Street:        | Jameson         |  |
| Street Number: | 280             |  |
| Street Suffix: | Dr              |  |
| Floor Number:  | 0               |  |
| Longitude:     | W79° 38' 30.9'' |  |
| Latitude:      | N44° 15' 38.4"  |  |

### Features

| $\sqrt{}$ | Heating S