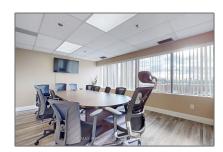

# Office

2,500 Sqft - 1325 Eglinton Ave, Mississauga, Ontario L4W 4L9









### Basic Details

| Property Type:  | Office     |  |
|-----------------|------------|--|
| Listing Type:   | For Lease  |  |
| Listing ID:     | W11887192  |  |
| Price:          | \$5,250    |  |
| Rooms:          | 0          |  |
| Bathrooms:      | 0          |  |
| Half Bathrooms: | 0          |  |
| Square Footage: | 2,500 Sqft |  |
| Year Built:     | 0          |  |
| Lot Area:       | 0 Sqft     |  |
|                 |            |  |

### Address

| Country:       | CA          |  |
|----------------|-------------|--|
| Province:      | Ontario     |  |
| City:          | Mississauga |  |
| Postal Code:   | L4W 4L9     |  |
| Street:        | Eglinton    |  |
| Street Number: | 1325        |  |
| Street Suffix: | Ave         |  |
| Floor Number:  | 0           |  |
| Longi