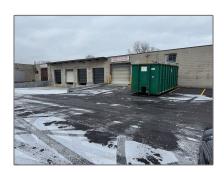

# Industrial

- 235 Don Park Rd, Markham, Ontario L3R 1C2

### Basic Details

| Property Type: | Industrial  |  |
|----------------|-------------|--|
| Listing Type:  | For Lease   |  |
| Listing ID:    | N11888545   |  |
| Price:         | <b>\$20</b> |  |
| Year Built:    | 0           |  |
| Lot Area:      | 0 Sqft      |  |
|                |             |  |

### Address

| Country:       | CA         |  |  |
|----------------|------------|--|--|
| Province:      | Ontario    |  |  |
| City:          | Markham    |  |  |
| Postal Code:   | L3R 1C2    |  |  |
| Street:        | Don Park   |  |  |
| Street Number: | 235        |  |  |
| Street Suffix: | Rd         |  |  |
| Floor Number:  | 0          |  |  |
| Longitude:     | E0° 0' 0'' |  |  |
| Latitude:      | N0° 0' 0'' |  |  |