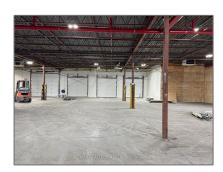

# Industrial

- 235 Don Park Rd, Markham, Ontario L3R 1C2

### Basic Details

| Property Type: | Industrial  |  |
|----------------|-------------|--|
| Listing Type:  | For Lease   |  |
| Listing ID:    | N11888545   |  |
| Price:         | <b>\$20</b> |  |
| Year Built:    | 0           |  |
| Lot Area:      | 0 Sqft      |  |
|                |             |  |

### Address

| Country:       | CA         |  |  |
|----------------|------------|--|--|
| Province:      | Ontario    |  |  |
| City:          | Markham    |  |  |
| Postal Code:   | L3R 1C2    |  |  |
| Street:        | Don Park   |  |  |
| Street Number: | 235        |  |  |
| Street Suffix: | Rd         |  |  |
| Floor Number:  | 0          |  |  |
| Longitude:     | E0° 0' 0'' |  |  |
| Latitude:      | N0° 0' 0'' |  |  |