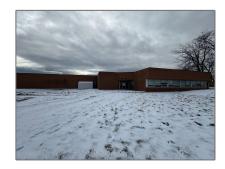

# Industrial

- 235 Don Park Rd, Markham, Ontario L3R 1C2

### Basic Details

| Property Type: | Industrial  |  |
|----------------|-------------|--|
| Listing Type:  | For Lease   |  |
| Listing ID:    | N11888545   |  |
| Price:         | <b>\$20</b> |  |
| Year Built:    | 0           |  |
| Lot Area:      | 0 Sqft      |  |
|                |             |  |

### Address

| Country:       | CA         |  |  |
|----------------|------------|--|--|
| Province:      | Ontario    |  |  |
| City:          | Markham    |  |  |
| Postal Code:   | L3R 1C2    |  |  |
| Street:        | Don Park   |  |  |
| Street Number: | 235        |  |  |
| Street Suffix: | Rd         |  |  |
| Floor Number:  | 0          |  |  |
| Longitude:     | E0° 0' 0'' |  |  |
| Latitude:      | N0° 0' 0'' |  |  |