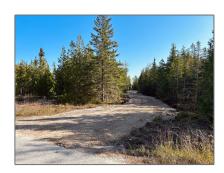

## Vacant Land

- 155 Bradley Dr, Northern Bruce Peninsula, Ontario N0H 1Z0









## Basic Details

| Property Type: | <b>Vacant Land</b> |  |
|----------------|--------------------|--|
| Listing Type:  | For Sale           |  |
| Listing ID:    | X11890968          |  |
| Price:         | \$349,900          |  |
| Year Built:    | 0                  |  |
| Lot Area:      | 0 Sqft             |  |

## Address

| Country:       | CA                          |  |
|----------------|-----------------------------|--|
| Province:      | Ontario                     |  |
| City:          | Northern Bruce<br>Peninsula |  |
| Postal Code:   | N0H 1Z0                     |  |
| Street:        | Bradley                     |  |
| Street Number: | 155                         |  |
| Street Suffix: | Dr                          |  |
| Floor Number:  | 0