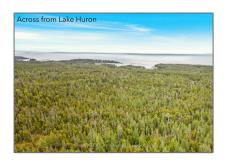

## Vacant Land

- 155 Bradley Dr, Northern Bruce Peninsula, Ontario N0H 1Z0









## Basic Details

| Property Type: | <b>Vacant Land</b> |  |
|----------------|--------------------|--|
| Listing Type:  | For Sale           |  |
| Listing ID:    | X11890968          |  |
| Price:         | \$349,900          |  |
| Year Built:    | 0                  |  |
| Lot Area:      | 0 Sqft             |  |

## Address

| Country:       | CA                          |  |
|----------------|-----------------------------|--|
| Province:      | Ontario                     |  |
| City:          | Northern Bruce<br>Peninsula |  |
| Postal Code:   | N0H 1Z0                     |  |
| Street:        | Bradley                     |  |
| Street Number: | 155                         |  |
| Street Suffix: | Dr                          |  |
| Floor Number:  | 0                           |