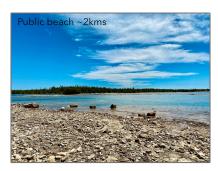

## Vacant Land

- 155 Bradley Dr, Northern Bruce Peninsula, Ontario N0H 1Z0









## Basic Details

| Property Type: | <b>Vacant Land</b> |  |
|----------------|--------------------|--|
| Listing Type:  | For Sale           |  |
| Listing ID:    | X11890968          |  |
| Price:         | \$349,900          |  |
| Year Built:    | 0                  |  |
| Lot Area:      | 0 Sqft             |  |

## Address

| Country:       | CA                          |  |
|----------------|-----------------------------|--|
| Province:      | Ontario                     |  |
| City:          | Northern Bruce<br>Peninsula |  |
| Postal Code:   | N0H 1Z0                     |  |
| Street:        | Bradley                     |  |
| Street Number: | 155                         |  |
| Street Suffix: | Dr                          |  |
| Floor Number:  | 0                           |