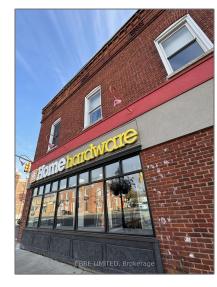

# Office

 $2,\!000$  Sqft - 15 King Ave, Clarington, Ontario L1B 1K9









#### Basic Details

| Property Type:  | Office     |  |
|-----------------|------------|--|
| Listing Type:   | For Lease  |  |
| Listing ID:     | E11891551  |  |
| Price:          | \$25       |  |
| Rooms:          | 0          |  |
| Bathrooms:      | 0          |  |
| Half Bathrooms: | 0          |  |
| Square Footage: | 2,000 Sqft |  |
| Year Built:     | 0          |  |
| Lot Area:       | 0 Sqft     |  |

#### Address

| Country:       | CA         |  |
|----------------|------------|--|
| Province:      | Ontario    |  |
| City:          | Clarington |  |
| Postal Code:   | L1B 1K9    |  |
| Street:        | King       |  |
| Street Number: | 15         |  |
| Street Suffix: | Ave        |  |
| Floor Number:  | 0          |  |
| Longitude:     | E0° 0' 0'' |  |
| Latitude: