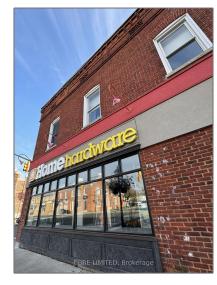

# Office

7,036 Sqft - 15 King Ave, Clarington, Ontario L1B  $1\mathrm{K9}$ 









#### Basic Details

| Property Type:  | Office     |  |
|-----------------|------------|--|
| Listing Type:   | For Lease  |  |
| Listing ID:     | E11891562  |  |
| Price:          | \$22       |  |
| Rooms:          | 0          |  |
| Bathrooms:      | 0          |  |
| Half Bathrooms: | 0          |  |
| Square Footage: | 7,036 Sqft |  |
| Year Built:     | 0          |  |
| Lot Area:       | 0 Sqft     |  |

#### Address

| Country:       | CA         |  |
|----------------|------------|--|
| Province:      | Ontario    |  |
| City:          | Clarington |  |
| Postal Code:   | L1B 1K9    |  |
| Street:        | King       |  |
| Street Number: | 15         |  |
| Street Suffix: | Ave        |  |
| Floor Number:  | 0          |  |
| Longitude:     | E0° 0' 0'' |  |
| Latitude: