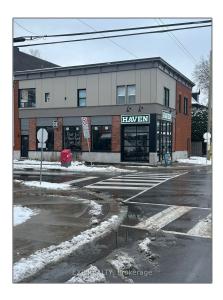

## Office

0 Sqft - 47 Seneca St, Glebe - Ottawa East and Area, Ontario K1S 4X2





## **Basic Details**

| Property Type:  | Office    |
|-----------------|-----------|
| Listing Type:   | For Lease |
| Listing ID:     | X11892664 |
| Price:          | \$21      |
| Rooms:          | 0         |
| Bathrooms:      | 0         |
| Half Bathrooms: | 0         |
| Square Footage: | 0 Sqft    |
| Year Built:     | 0         |
| Lot Area:       | 0 Sqft    |

## Address

| Country:       | CA                              |  |
|----------------|---------------------------------|--|
| Province:      | Ontario                         |  |
| City:          | Glebe - Ottawa East<br>and Area |  |
| Postal Code:   | K1S 4X2                         |  |
| Street:        | Seneca                          |  |
| Street Number: | 47                              |  |
| Street Suffix: |