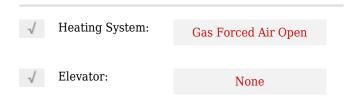

## **Basic Details**

| Property Type:  | Office    |
|-----------------|-----------|
| Listing Type:   | For Lease |
| Listing ID:     | X11892664 |
| Price:          | \$21      |
| Rooms:          | 0         |
| Bathrooms:      | 0         |
| Half Bathrooms: | 0         |
| Square Footage: | 0 Sqft    |
| Year Built:     | 0         |
| Lot Area:       | 0 Sqft    |