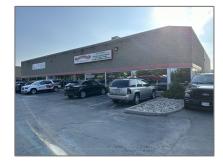

# Industrial

- 5450 Harvester Rd, Burlington, Ontario L7L 5N5

#### **Basic Details**

| Property Type: | Industrial  |  |
|----------------|-------------|--|
| Listing Type:  | For Lease   |  |
| Listing ID:    | W11895423   |  |
| Price:         | <b>\$18</b> |  |
| Year Built:    | 0           |  |
| Lot Area:      | 0 Sqft      |  |

## Address

| Country:       | CA         |
|----------------|------------|
| Province:      | Ontario    |
| City:          | Burlington |
| Postal Code:   | L7L 5N5    |
| Street:        | Harvester  |
| Street Number: | 5450       |
| Street Suffix: | Rd         |
| Floor Number:  | 0          |
| Longitude:     | E0° 0' 0'' |
| Latitude:      | N0° 0' 0'' |