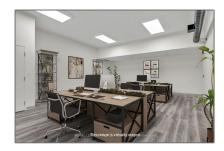

## Office

1,000 Sqft - 380 George St, Peterborough, Ontario K9H 3R3

## Basic **Details**

| Property Type:  | Office     |  |
|-----------------|------------|--|
| Listing Type:   | For Lease  |  |
| Listing ID:     | X11894827  |  |
| Price:          | \$975      |  |
| Rooms:          | 0          |  |
| Bathrooms:      | 0          |  |
| Half Bathrooms: | 0          |  |
| Square Footage: | 1,000 Sqft |  |
| Year Built:     | 0          |  |
| Lot Area:       | 0 Sqft     |  |