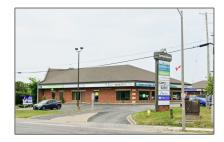

## Office

2,205 Sqft - 660 Garrison Rd, Fort Erie, Ontario L2A 6E2

## **Basic Details**

| Property Type:  | Office     |  |
|-----------------|------------|--|
| Listing Type:   | For Lease  |  |
| Listing ID:     | X11893990  |  |
| Price:          | \$23       |  |
| Rooms:          | 0          |  |
| Bathrooms:      | 0          |  |
| Half Bathrooms: | 0          |  |
| Square Footage: | 2,205 Sqft |  |
| Year Built:     | 0          |  |
| Lot Area:       | 0 Sqft     |  |
|                 |            |  |

## Address

| Country:       | CA         |  |
|----------------|------------|--|
| Province:      | Ontario    |  |
| City:          | Fort Erie  |  |
| Postal Code:   | L2A 6E2    |  |
| Street:        | Garrison   |  |
| Street Number: | 660        |  |
| Street Suffix: | Rd         |  |
| Floor Number:  | 0          |  |
| Longitude:     | E0° 0' 0'' |  |
| Latitude:      | N0° 0' 0'' |  |