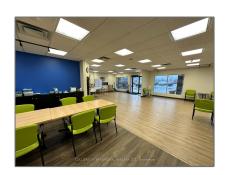

## Office

2,205 Sqft - 660 Garrison Rd, Fort Erie, Ontario L2A 6E2









## **Basic Details**

| Property Type:  | Office     |  |
|-----------------|------------|--|
| Listing Type:   | For Lease  |  |
| Listing ID:     | X11893990  |  |
| Price:          | \$23       |  |
| Rooms:          | 0          |  |
| Bathrooms:      | 0          |  |
| Half Bathrooms: | 0          |  |
| Square Footage: | 2,205 Sqft |  |
| Year Built:     | 0          |  |
| Lot Area:       | 0 Sqft     |  |
|                 |            |  |

## Address

| Country:       | CA         |  |
|----------------|------------|--|
| Province:      | Ontario    |  |
| City:          | Fort Erie  |  |
| Postal Code:   | L2A 6E2    |  |
| Street:        | Garrison   |  |
| Street Number: | 660        |  |
| Street Suffix: | Rd         |  |
| Floor Number:  | 0          |  |
| Longitude: