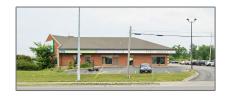

# Office

3,268 Sqft - 660 Garrison Rd, Fort Erie, Ontario L2A 6E2

### Basic Details

| Property Type:  | Office     |  |
|-----------------|------------|--|
| Listing Type:   | For Lease  |  |
| Listing ID:     | X11893986  |  |
| Price:          | \$23       |  |
| Rooms:          | 0          |  |
| Bathrooms:      | 0          |  |
| Half Bathrooms: | 0          |  |
| Square Footage: | 3,268 Sqft |  |
| Year Built:     | 0          |  |
| Lot Area:       | 0 Sqft     |  |
|                 |            |  |

## Address

| Country:       | CA         |
|----------------|------------|
| Province:      | Ontario    |
| City:          | Fort Erie  |
| Postal Code:   | L2A 6E2    |
| Street:        | Garrison   |
| Street Number: | 660        |
| Street Suffix: | Rd         |
| Floor Number:  | 0          |
| Longitude:     | E0° 0' 0'' |
| Latitude:      | N0° 0' 0'' |