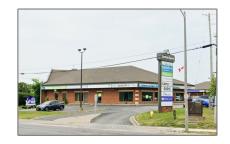

# Office

3,268 Sqft - 660 Garrison Rd, Fort Erie, Ontario L2A 6E2

### Basic Details

| Property Type:  | Office     |  |
|-----------------|------------|--|
| Listing Type:   | For Lease  |  |
| Listing ID:     | X11893986  |  |
| Price:          | \$23       |  |
| Rooms:          | 0          |  |
| Bathrooms:      | 0          |  |
| Half Bathrooms: | 0          |  |
| Square Footage: | 3,268 Sqft |  |
| Year Built:     | 0          |  |
| Lot Area:       | 0 Sqft     |  |
|                 |            |  |

## Address

| Country:       | CA         |
|----------------|------------|
| Province:      | Ontario    |
| City:          | Fort Erie  |
| Postal Code:   | L2A 6E2    |
| Street:        | Garrison   |
| Street Number: | 660        |
| Street Suffix: | Rd         |
| Floor Number:  | 0          |
| Longitude:     | E0° 0' 0'' |
| Latitude:      | N0° 0' 0'' |