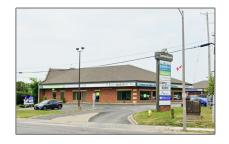

# Office

1,068 Sqft - 660 Garrison Rd, Fort Erie, Ontario L2A 6E2

## Address

| Country:       | CA         |
|----------------|------------|
| Province:      | Ontario    |
| City:          | Fort Erie  |
| Postal Code:   | L2A 6E2    |
| Street:        | Garrison   |
| Street Number: | 660        |
| Street Suffix: | Rd         |
| Floor Number:  | 0          |
| Longitude:     | E0° 0' 0'' |
| Latitude:      | N0° 0' 0'' |