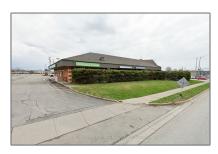

# Office

1,068 Sqft - 660 Garrison Rd, Fort Erie, Ontario L2A 6E2

## Address

| Country:       | CA         |
|----------------|------------|
| Province:      | Ontario    |
| City:          | Fort Erie  |
| Postal Code:   | L2A 6E2    |
| Street:        | Garrison   |
| Street Number: | 660        |
| Street Suffix: | Rd         |
| Floor Number:  | 0          |
| Longitude:     | E0° 0' 0'' |
| Latitude:      | N0° 0' 0'' |