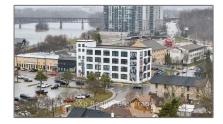

## Commercial/retail

- 20 Park Hill Rd, Cambridge, Ontario N1R 1P2









## Basic **Details**

|     | -         | _  |    |              |
|-----|-----------|----|----|--------------|
| Δ   | d         | dr | ·ρ | SS           |
| 1 1 | <b>.u</b> | uт |    | $\mathbf{u}$ |

| Property Type: | Commercial/retail |  |
|----------------|-------------------|--|
| Listing Type:  | For Lease         |  |
| Listing ID:    | X11897892         |  |
| Price:         | \$6               |  |
| Year Built:    | 0                 |  |
| Lot Area:      | 0 Sqft            |  |
|                |                   |  |

| Country:       | СА         |
|----------------|------------|
| Province:      | Ontario    |
| City:          | Cambridge  |
| Postal Code:   | N1R 1P2    |
| Street:        | Park Hill  |
| Street Number: | 20         |
| Street Suffix: | Rd         |
|