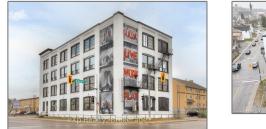

## Commercial/retail

- 20 Park Hill Rd, Cambridge, Ontario N1R 1P2









## Basic **Details**

|     | -         | _  |    |              |
|-----|-----------|----|----|--------------|
| Δ   | d         | dr | ·ρ | SS           |
| 1 1 | <b>.u</b> | uт |    | $\mathbf{u}$ |

| Property Type: | Commercial/retail |  |
|----------------|-------------------|--|
| Listing Type:  | For Lease         |  |
| Listing ID:    | X11897892         |  |
| Price:         | \$6               |  |
| Year Built:    | 0                 |  |
| Lot Area:      | 0 Sqft            |  |
|                |                   |  |

| Country:       | СА         |
|----------------|------------|
| Province:      | Ontario    |
| City:          | Cambridge  |
| Postal Code:   | N1R 1P2    |
| Street:        | Park Hill  |
| Street Number: | 20         |
| Street Suffix: | Rd