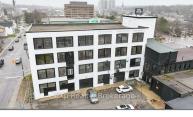

## Commercial/retail

- 20 Park Hill Rd, Cambridge, Ontario N1R 1P2









## Basic **Details**

|     | -         | _  |    |              |
|-----|-----------|----|----|--------------|
| Δ   | d         | dr | ·ρ | SS           |
| 1 1 | <b>.u</b> | uт |    | $\mathbf{u}$ |

| Property Type: | Commercial/retail |  |
|----------------|-------------------|--|
| Listing Type:  | For Lease         |  |
| Listing ID:    | X11897892         |  |
| Price:         | \$6               |  |
| Year Built:    | 0                 |  |
| Lot Area:      | 0 Sqft            |  |
|                |                   |  |

| Country:       | СА         |
|----------------|------------|
| Province:      | Ontario    |
| City:          | Cambridge  |
| Postal Code:   | N1R 1P2    |
| Street:        | Park Hill  |
| Street Number: | 20         |
| Street Suffix: | Rd         |