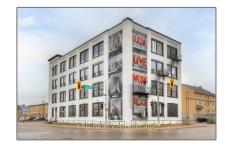

# Commercial/retail

- 20 Park Hill Rd, Cambridge, Ontario N1R 1P2

#### Basic Details

| Property Type: | Commercial/retail |  |
|----------------|-------------------|--|
| Listing Type:  | For Lease         |  |
| Listing ID:    | X11897396         |  |
| Price:         | \$6               |  |
| Year Built:    | 0                 |  |
| Lot Area:      | 0 Sqft            |  |

## Address

| Country:       | CA         |
|----------------|------------|
| Province:      | Ontario    |
| City:          | Cambridge  |
| Postal Code:   | N1R 1P2    |
| Street:        | Park Hill  |
| Street Number: | 20         |
| Street Suffix: | Rd         |
| Floor Number:  | 0          |
| Longitude:     | E0° 0' 0'' |
| Latitude:      | N0° 0' 0'' |