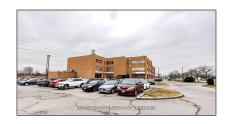

# Office

 $620~\mathrm{Sqft}$  -  $1550~\mathrm{South}$  Gateway Rd, Mississauga, Ontario L4W 5G6

### Address

| Country:       | CA                   |  |
|----------------|----------------------|--|
| Province:      | Ontario              |  |
| City:          | Mississauga          |  |
| Postal Code:   | L4W 5G6              |  |
| Street:        | <b>South Gateway</b> |  |
| Street Number: | 1550                 |  |
| Street Suffix: | Rd                   |  |
| Floor Number:  | 0                    |  |
| Longitude:     | W80° 23' 8.9"        |  |
| Latitude:      | N43° 37' 55.9"       |  |