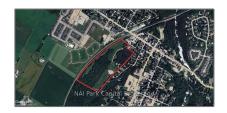

# Vacant Land

- 183 CATHERINE St, Guelph/Eramosa, Ontario N0B 2K0

#### Address

| CA              |                                                                                                   |
|-----------------|---------------------------------------------------------------------------------------------------|
| Ontario         |                                                                                                   |
| Guelph/Eramosa  |                                                                                                   |
| N0B 2K0         |                                                                                                   |
| CATHERINE       |                                                                                                   |
| 183             |                                                                                                   |
| St              |                                                                                                   |
| 0               |                                                                                                   |
| W81° 51' 12.5'' |                                                                                                   |
| N43° 37' 9.2''  |                                                                                                   |
|                 | Ontario<br>Ontario<br>Guelph/Eramosa<br>NOB 2KO<br>CATHERINE<br>183<br>St<br>0<br>W81° 51' 12.5'' |