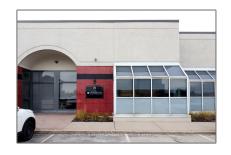

# Office

1,760 Sqft - 5160 Explorer Dr, Mississauga, Ontario L4W 4T7









### Basic Details

| Property Type:  | Office     |  |
|-----------------|------------|--|
| Listing Type:   | For Sale   |  |
| Listing ID:     | W11900434  |  |
| Price:          | \$899,900  |  |
| Rooms:          | 0          |  |
| Bathrooms:      | 2          |  |
| Half Bathrooms: | 0          |  |
| Square Footage: | 1,760 Sqft |  |
| Year Built:     | 0          |  |
| Lot Area:       | 0 Sqft     |  |
|                 |            |  |

### Address

| Country:       | CA              |  |
|----------------|-----------------|--|
| Province:      | Ontario         |  |
| City:          | Mississauga     |  |
| Postal Code:   | L4W 4T7         |  |
| Street:        | Explorer        |  |
| Street Number: | 5160            |  |
| Street Suffix: | Dr              |  |
| Floor N