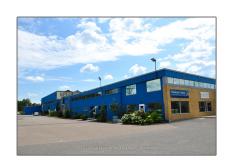

# Office

115,000 Sqft - 345 Ecclestone Dr, Bracebridge, Ontario P1L 1R1

### Basic Details

| Property Type:  | Office       |
|-----------------|--------------|
| Listing Type:   | For Lease    |
| Listing ID:     | X11900583    |
| Price:          | \$1,234      |
| Rooms:          | 0            |
| Bathrooms:      | 0            |
| Half Bathrooms: | 0            |
| Square Footage: | 115,000 Sqft |
| Year Built:     | 0            |
| Lot Area:       | 0 Sqft       |

### Address

| Country:       | CA          |  |
|----------------|-------------|--|
| Province:      | Ontario     |  |
| City:          | Bracebridge |  |
| Postal Code:   | P1L 1R1     |  |
| Street:        | Ecclestone  |  |
| Street Number: | 345         |  |
| Street Suffix: | Dr          |  |
| Floor Number:  | 0           |  |
| Longitude:     | E0° 0' 0''  |  |
| Latitude:      | N0° 0' 0''  |  |