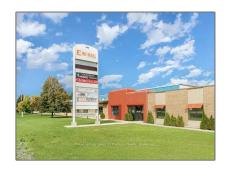

# Office

115,000 Sqft - 345 Ecclestone Dr, Bracebridge, Ontario P1L 1R1

### Basic Details

| Property Type:  | Office       |
|-----------------|--------------|
| Listing Type:   | For Lease    |
| Listing ID:     | X11900583    |
| Price:          | \$1,234      |
| Rooms:          | 0            |
| Bathrooms:      | 0            |
| Half Bathrooms: | 0            |
| Square Footage: | 115,000 Sqft |
| Year Built:     | 0            |
| Lot Area:       | 0 Sqft       |

### Address

| Country:       | CA          |  |
|----------------|-------------|--|
| Province:      | Ontario     |  |
| City:          | Bracebridge |  |
| Postal Code:   | P1L 1R1     |  |
| Street:        | Ecclestone  |  |
| Street Number: | 345         |  |
| Street Suffix: | Dr          |  |
| Floor Number:  | 0           |  |
| Longitude:     | E0° 0' 0''  |  |
| Latitude:      | N0° 0' 0''  |  |