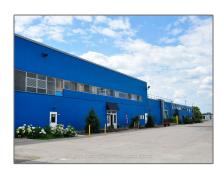

# Office

115,000 Sqft - 345 Ecclestone Dr, Bracebridge, Ontario P1L 1R1

### Basic Details

| Property Type:  | Office       |
|-----------------|--------------|
| Listing Type:   | For Lease    |
| Listing ID:     | X11900583    |
| Price:          | \$1,234      |
| Rooms:          | 0            |
| Bathrooms:      | 0            |
| Half Bathrooms: | 0            |
| Square Footage: | 115,000 Sqft |
| Year Built:     | 0            |
| Lot Area:       | 0 Sqft       |

### Address

| Country:       | CA          |  |
|----------------|-------------|--|
| Province:      | Ontario     |  |
| City:          | Bracebridge |  |
| Postal Code:   | P1L 1R1     |  |
| Street:        | Ecclestone  |  |
| Street Number: | 345         |  |
| Street Suffix: | Dr          |  |
| Floor Number:  | 0           |  |
| Longitude:     | E0° 0' 0''  |  |
| Latitude:      | N0° 0' 0''  |  |