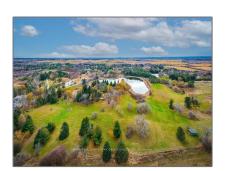

# Vacant Land

- 120 South Summit Farm Rd, King, Ontario L7B 1J8  $\,$ 

## Address

| Country:       | CA                   |  |
|----------------|----------------------|--|
| Province:      | Ontario              |  |
| City:          | King                 |  |
| Postal Code:   | L7B 1J8              |  |
| Street:        | South Summit<br>Farm |  |
| Street Number: | 120                  |  |
| Street Suffix: | Rd                   |  |
| Floor Number:  | 0                    |  |
| Longitude:     | E0° 0' 0''           |  |
|                |                      |  |