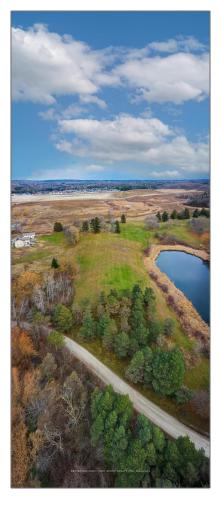

# Vacant Land

- 120 South Summit Farm Rd, King, Ontario L7B 1J8  $\,$ 

## Address

| Country:       | CA                   |  |
|----------------|----------------------|--|
| Province:      | Ontario              |  |
| City:          | King                 |  |
| Postal Code:   | L7B 1J8              |  |
| Street:        | South Summit<br>Farm |  |
| Street Number: | 120                  |  |
| Street Suffix: | Rd                   |  |
| Floor Number:  | 0                    |  |
| Longitude:     | E0° 0' 0''           |  |
|                |                      |  |