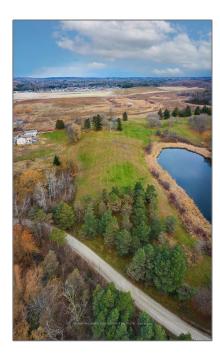

## Land

- 120 South Summit Farm Rd, King, Ontario L7B 1J8









## Basic Details

| Property Type: | Land        |  |
|----------------|-------------|--|
| Listing Type:  | For Sale    |  |
| Listing ID:    | N11903511   |  |
| Price:         | \$3,280,000 |  |
| Year Built:    | 0           |  |
| Lot Area:      | 0 Sqft      |  |

## Address

| Country:       | CA                   |  |
|----------------|----------------------|--|
| Province:      | Ontario              |  |
| City:          | King                 |  |
| Postal Code:   | L7B 1J8              |  |
| Street:        | South Summit<br>Farm |  |
| Street Number: | 120                  |  |
| Street Suffix: | Rd                   |  |
| Floor Number:  | 0                    |  |
| Longitude:     | E0° 0' 0''           |  |
| Latitude:      | N0° 0' 0''           |  |

## Agent Info