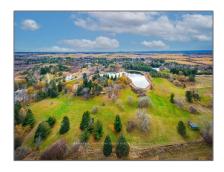

## Land

- 120 South Summit Farm Rd, King, Ontario L7B 1J8









## Basic Details

| Property Type: | Land        |  |
|----------------|-------------|--|
| Listing Type:  | For Sale    |  |
| Listing ID:    | N11903511   |  |
| Price:         | \$3,280,000 |  |
| Year Built:    | 0           |  |
| Lot Area:      | 0 Sqft      |  |

## Address

| Country:       | CA                   |  |
|----------------|----------------------|--|
| Province:      | Ontario              |  |
| City:          | King                 |  |
| Postal Code:   | L7B 1J8              |  |
| Street:        | South Summit<br>Farm |  |
| Street Number: | 120                  |  |
| Street Suffix: | Rd                   |  |
| Floor Number:  | 0                    |  |
| Longitude:     | E0° 0' 0''           |  |
| Latitude:      | N0° 0' 0''           |  |

## Agent Info