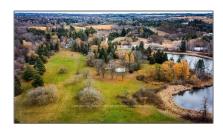

## Land

- 120 South Summit Farm Rd, King, Ontario L7B 1J8









## Basic Details

| Property Type: | Land        |  |
|----------------|-------------|--|
| Listing Type:  | For Sale    |  |
| Listing ID:    | N11903511   |  |
| Price:         | \$3,280,000 |  |
| Year Built:    | 0           |  |
| Lot Area:      | 0 Sqft      |  |

## Address

| Country:       | CA                   |  |
|----------------|----------------------|--|
| Province:      | Ontario              |  |
| City:          | King                 |  |
| Postal Code:   | L7B 1J8              |  |
| Street:        | South Summit<br>Farm |  |
| Street Number: | 120                  |  |
| Street Suffix: | Rd                   |  |
| Floor Number:  | 0                    |  |
| Longitude:     | E0° 0' 0''           |  |
| Latitude:      | N0° 0' 0''           |  |

## Agent Info



Pa