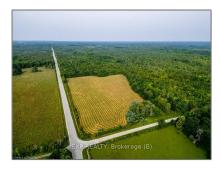

## Vacant Land

- LOT 36 CONC 6-7, Northern Bruce Peninsula, Ontario N0H 1Z0

| СА                          |                                                                                                            |
|-----------------------------|------------------------------------------------------------------------------------------------------------|
| Ontario                     |                                                                                                            |
| Northern Bruce<br>Peninsula |                                                                                                            |
| N0H 1Z0                     |                                                                                                            |
| <b>CONC 6-7</b>             |                                                                                                            |
| LOT 36                      |                                                                                                            |
| 0                           |                                                                                                            |
| W82° 30' 49.9''             |                                                                                                            |
| N45° 4' 47.4''              |                                                                                                            |
|                             | Ontario<br>Ontario<br>Northern Bruce<br>Peninsula<br>NOH 1Z0<br>CONC 6-7<br>LOT 36<br>0<br>W82° 30' 49.9'' |