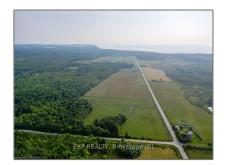

## Vacant Land

- LOT 36 CONC 6-7, Northern Bruce Peninsula, Ontario N0H 1Z0

| СА                          |                                                                                                            |
|-----------------------------|------------------------------------------------------------------------------------------------------------|
| Ontario                     |                                                                                                            |
| Northern Bruce<br>Peninsula |                                                                                                            |
| N0H 1Z0                     |                                                                                                            |
| <b>CONC 6-7</b>             |                                                                                                            |
| LOT 36                      |                                                                                                            |
| 0                           |                                                                                                            |
| W82° 30' 49.9''             |                                                                                                            |
| N45° 4' 47.4''              |                                                                                                            |
|                             | Ontario<br>Ontario<br>Northern Bruce<br>Peninsula<br>NOH 1Z0<br>CONC 6-7<br>LOT 36<br>0<br>W82° 30' 49.9'' |