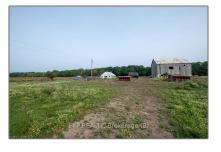

## Vacant Land

- LOT 36 CONC 6-7, Northern Bruce Peninsula, Ontario N0H 1Z0

| СА                          |                                                                                                            |
|-----------------------------|------------------------------------------------------------------------------------------------------------|
| Ontario                     |                                                                                                            |
| Northern Bruce<br>Peninsula |                                                                                                            |
| N0H 1Z0                     |                                                                                                            |
| <b>CONC 6-7</b>             |                                                                                                            |
| LOT 36                      |                                                                                                            |
| 0                           |                                                                                                            |
| W82° 30' 49.9''             |                                                                                                            |
| N45° 4' 47.4''              |                                                                                                            |
|                             | Ontario<br>Ontario<br>Northern Bruce<br>Peninsula<br>NOH 1Z0<br>CONC 6-7<br>LOT 36<br>0<br>W82° 30' 49.9'' |