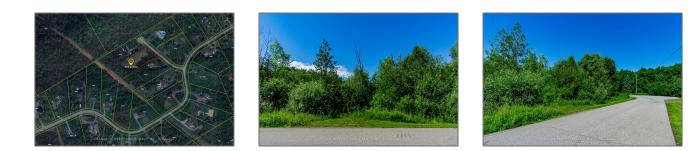

## Vacant Land

- 1578 RAMAR Way, Greely - Metcalfe - Osgoode -Vernon and Area, Ontario K0A 2P0

## Basic **Details**

| Property Type: | Vacant Land |  |
|----------------|-------------|--|
| Listing Type:  | For Sale    |  |
| Listing ID:    | X11907059   |  |
| Price:         | \$379,900   |  |
| Year Built:    | 0           |  |
| Lot Area:      | 0 Sqft      |  |

| Address |
|---------|
|---------|

| Country:       | СА                                                  |  |
|----------------|-----------------------------------------------------|--|
| Province:      | Ontario                                             |  |
| City:          | Greely - Metcalfe -<br>Osgoode - Vernon<br>and Area |  |
| Postal Code:   | K0A 2P0                                             |  |
| Street:        | RAMAR                                               |  |
| Street Number: | 1578                                                |  |
| Street Suffix: | Way                                                 |  |
| Floor Number:  | 0                                                   |  |
| Longitude:     | E0° 0' 0''                                          |  |
| Latitude:      | N0° 0' 0''                                          |  |