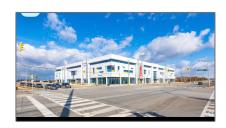

## ×

# Commercial/retail

- 9390 Woodbine Ave, Markham, Ontario L6C 0M5



#### **Basic Details**

| Property Type: | Commercial/retail |  |
|----------------|-------------------|--|
| Listing Type:  | For Sale          |  |
| Listing ID:    | N11924930         |  |
| Price:         | \$147,000         |  |
| Year Built:    | 0                 |  |
| Lot Area:      | 0 Sqft            |  |
|                |                   |  |

#### Address

| Country:       | CA             |  |
|----------------|----------------|--|
| Province:      | Ontario        |  |
| City:          | Markham        |  |
| Postal Code:   | L6C 0M5        |  |
| Street:        | Woodbine       |  |
| Street Number: | 9390           |  |
| Street Suffix: | Ave            |  |
| Floor Number:  | 0              |  |
| Longitude:     | W80° 38' 5.4"  |  |
| Latitude:      | N43° 52' 20.4"