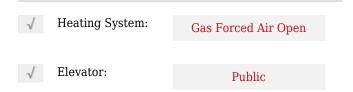

ls**

| Property Type: | Commercial/retail |  |
|----------------|-------------------|--|
| Listing Type:  | For Sale          |  |
| Listing ID:    | N11924930         |  |
| Price:         | \$147,000         |  |
| Year Built:    | 0                 |  |
| Lot Area:      | 0 Sqft            |  |
|                |                   |  |

#### Address

| Country:       | CA             |  |
|----------------|----------------|--|
| Province:      | Ontario        |  |
| City:          | Markham        |  |
| Postal Code:   | L6C 0M5        |  |
| Street:        | Woodbine       |  |
| Street Number: | 9390           |  |
| Street Suffix: | Ave            |  |
| Floor Number:  | 0              |  |
| Longitude:     | W80° 38' 5.4"  |  |
| Latitude:      | N43° 52' 20.4" |  |

## Features



# Agent Info



Parveen Arora & www.teamarora.com

**3** 4169108923

⊠ parveen@teamarora.com