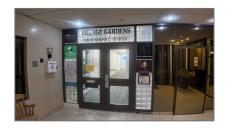

# Office

890 Sqft - 92 Church St, Ajax, Ontario L1S 6B4

### Address

| Office    |                                                                |
|-----------|----------------------------------------------------------------|
| For Lease |                                                                |
| E11927461 |                                                                |
| \$15      |                                                                |
| 0         |                                                                |
| 0         |                                                                |
| 0         |                                                                |
| 890 Sqft  |                                                                |
| 0         |                                                                |
| 0 Sqft    |                                                                |
|           | For Lease<br>E11927461<br>\$15<br>0<br>0<br>0<br>890 Sqft<br>0 |