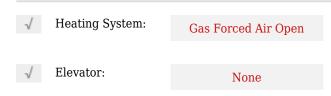

|
| N1H 1G3         |                                                                          |
| Royal           |                                                                          |
| 52              |                                                                          |
| Rd              |                                                                          |
| 0               |                                                                          |
| W81° 42' 0.1''  |                                                                          |
| N43° 32' 36.2'' |                                                                          |
|                 | Ontario<br>Guelph<br>N1H 1G3<br>Royal<br>52<br>Rd<br>0<br>W81° 42' 0.1'' |

## Features



## Agent Info

×



Parveen Arora & www.teamarora.com ■ 4169108923 Marveen@teamarora.com