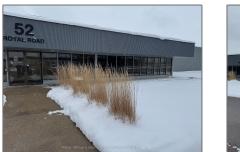

## Office

4,473 Sqft - 52 Royal Rd, Guelph, Ontario N1H 1G3





Address



## Basic **Details**

| Property Type:  | Office     |  |
|-----------------|------------|--|
| Listing Type:   | For Lease  |  |
| Listing ID:     | X11926680  |  |
| Price:          | \$14       |  |
| Rooms:          | 0          |  |
| Bathrooms:      | 3          |  |
| Half Bathrooms: | 0          |  |
| Square Footage: | 4,473 Sqft |  |
| Year Built:     | 0          |  |
| Lot Area:       | 0 Sqft     |  |

| СА              |                                                                          |
|-----------------|--------------------------------------------------------------------------|
| Ontario         |                                                                          |
| Guelph          |