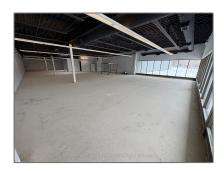

## Office

4,473 Sqft - 52 Royal Rd, Guelph, Ontario N1H 1G3





Address



## Basic **Details**

| Property Type:  | Office     |  |
|-----------------|------------|--|
| Listing Type:   | For Lease  |  |
| Listing ID:     | X11926680  |  |
| Price:          | \$14       |  |
| Rooms:          | 0          |  |
| Bathrooms:      | 3          |  |
| Half Bathrooms: | 0          |  |
| Square Footage: | 4,473 Sqft |  |
| Year Built:     | 0          |  |
| Lot Area:       | 0 Sqft     |  |

| СА              |                                                                          |
|-----------------|--------------------------------------------------------------------------|
| Ontario         |                                                                          |
| Guelph          |                                                                          |