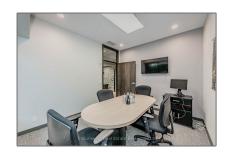

# Office

 $4,363~\mathrm{Sqft}$  -  $450~\mathrm{Speedvale}$  Ave Ave, Guelph, Ontario N1H 7Y6

#### Basic Details

| Property Type:  | Office      |  |
|-----------------|-------------|--|
| Listing Type:   | For Lease   |  |
| Listing ID:     | X11927408   |  |
| Price:          | <b>\$16</b> |  |
| Rooms:          | 0           |  |
| Bathrooms:      | 0           |  |
| Half Bathrooms: | 0           |  |
| Square Footage: | 4,363 Sqft  |  |
| Year Built:     | 0           |  |
| Lot Area:       | 0 Sqft      |  |
|                 |             |  |