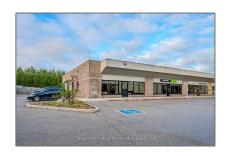

# Office

 $4,363~\mathrm{Sqft}$  -  $450~\mathrm{Speedvale}$  Ave Ave, Guelph, Ontario N1H 7Y6

#### Basic Details

| Property Type:  | Office      |  |
|-----------------|-------------|--|
| Listing Type:   | For Lease   |  |
| Listing ID:     | X11927408   |  |
| Price:          | <b>\$16</b> |  |
| Rooms:          | 0           |  |
| Bathrooms:      | 0           |  |
| Half Bathrooms: | 0           |  |
| Square Footage: | 4,363 Sqft  |  |
| Year Built:     | 0           |  |
| Lot Area:       | 0 Sqft      |  |
|                 |             |  |

## Address

| Country:       | CA            |  |
|----------------|---------------|--|
| Province:      | Ontario       |  |
| City:          | Guelph        |  |
| Postal Code:   | N1H 7Y6       |  |
| Street:        | Speedvale Ave |  |
| Street Number: | 450           |  |
| Street Suffix: | Ave           |  |
| Floor Number:  | 0             |  |
| Longitude:     | E0° 0' 0''    |  |
| Latitude:      | N0° 0' 0''    |  |