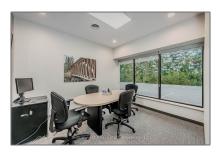

# Office

 $4,363~\mathrm{Sqft}$  -  $450~\mathrm{Speedvale}$  Ave Ave, Guelph, Ontario N1H 7Y6

#### Basic Details

| Property Type:  | Office      |  |
|-----------------|-------------|--|
| Listing Type:   | For Lease   |  |
| Listing ID:     | X11927408   |  |
| Price:          | <b>\$16</b> |  |
| Rooms:          | 0           |  |
| Bathrooms:      | 0           |  |
| Half Bathrooms: | 0           |  |
| Square Footage: | 4,363 Sqft  |  |
| Year Built:     | 0           |  |
| Lot Area:       | 0 Sqft      |  |
|                 |             |  |