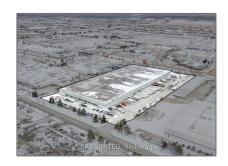

# Industrial

- 165 Summerlea Rd, Brampton, Ontario L6T 4P6

#### Basic Details

| Property Type: | Industrial  |  |
|----------------|-------------|--|
| Listing Type:  | For Lease   |  |
| Listing ID:    | W11932597   |  |
| Price:         | <b>\$17</b> |  |
| Year Built:    | 0           |  |
| Lot Area:      | 0 Sqft      |  |
|                |             |  |

### Address

| Country:       | CA         |  |
|----------------|------------|--|
| Province:      | Ontario    |  |
| City:          | Brampton   |  |
| Postal Code:   | L6T 4P6    |  |
| Street:        | Summerlea  |  |
| Street Number: | 165        |  |
| Street Suffix: | Rd         |  |
| Floor Number:  | 0          |  |
| Longitude:     | E0° 0' 0'' |  |
| Latitude:      | N0° 0' 0'' |  |