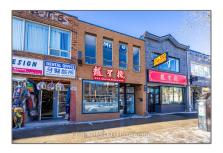

# Commercial/retail

- 388 Spadina Ave, Toronto, Ontario M5T 2G5

#### Basic Details

| Property Type: | Commercial/retail |  |
|----------------|-------------------|--|
| Listing Type:  | For Sale          |  |
| Listing ID:    | C11934504         |  |
| Price:         | \$3,415,000       |  |
| Year Built:    | 0                 |  |
| Lot Area:      | 0 Sqft            |  |
|                |                   |  |

### Address

| Country:       | CA              |  |
|----------------|-----------------|--|
| Province:      | Ontario         |  |
| City:          | Toronto         |  |
| Postal Code:   | M5T 2G5         |  |
| Street:        | Spadina         |  |
| Street Number: | 388             |  |
| Street Suffix: | Ave             |  |
| Floor Number:  | 0               |  |
| Longitude:     | W80° 36' 2.4''  |  |
| Latitude:      | N43° 39' 19.6'' |  |