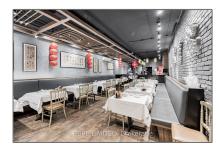

# Commercial/retail

- 388 Spadina Ave, Toronto, Ontario M5T 2G5

#### Basic Details

| Property Type: | Commercial/retail |  |
|----------------|-------------------|--|
| Listing Type:  | For Sale          |  |
| Listing ID:    | C11934504         |  |
| Price:         | \$3,415,000       |  |
| Year Built:    | 0                 |  |
| Lot Area:      | 0 Sqft            |  |
|                |                   |  |

### Address

| Country:       | CA              |  |
|----------------|-----------------|--|
| Province:      | Ontario         |  |
| City:          | Toronto         |  |
| Postal Code:   | M5T 2G5         |  |
| Street:        | Spadina         |  |
| Street Number: | 388             |  |
| Street Suffix: | Ave             |  |
| Floor Number:  | 0               |  |
| Longitude:     | W80° 36' 2.4''  |  |
| Latitude:      | N43° 39' 19.6'' |  |