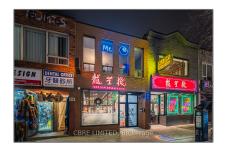

# Commercial/retail

- 388 Spadina Ave, Toronto, Ontario M5T 2G5

#### Basic Details

| Property Type: | Commercial/retail |  |
|----------------|-------------------|--|
| Listing Type:  | For Sale          |  |
| Listing ID:    | C11934504         |  |
| Price:         | \$3,415,000       |  |
| Year Built:    | 0                 |  |
| Lot Area:      | 0 Sqft            |  |
|                |                   |  |

### Address

| Country:       | CA              |  |
|----------------|-----------------|--|
| Province:      | Ontario         |  |
| City:          | Toronto         |  |
| Postal Code:   | M5T 2G5         |  |
| Street:        | Spadina         |  |
| Street Number: | 388             |  |
| Street Suffix: | Ave             |  |
| Floor Number:  | 0               |  |
| Longitude:     | W80° 36' 2.4''  |  |
| Latitude:      | N43° 39' 19.6'' |  |